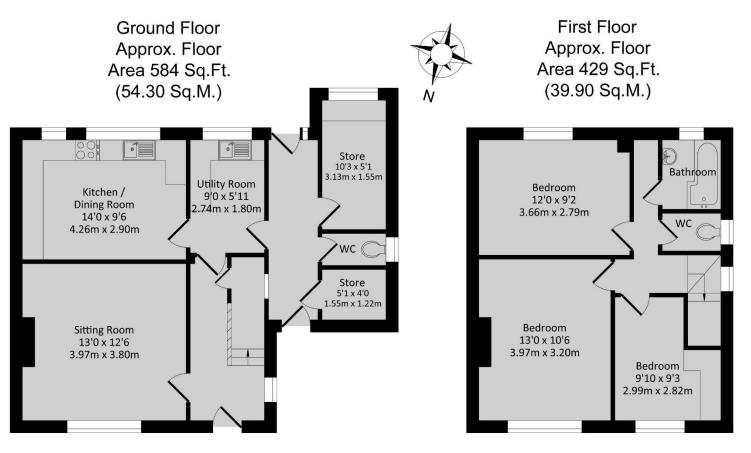

# The Property

17 Cherry Road, Banbury is a spacious three bedroom semi detached house which is located at the end of a small cul-de-sac and close to amenities. On the ground floor there is an entrance hallway, a sitting room, a kitchen/dining room and a covered passageway giving access to a cloakroom, two useful stores. On the first floor there is a landing, three bedrooms, a bathroom and separate cloakroom. To the front of the property there is a driveway which provides parking for two vehicles and to the rear there is a large garden.

# **Tenure**

A Freehold property

Total Approx. Floor Area 1013 Sq.Ft. (94.20 Sq.M.)

All items illustrated on this plan are included in the "Total Approx Floor Area"

Whilst every attempt has been made to ensure the accuracy of the floor plan contained here, measurements of doors, windows, rooms and any other items are approximate no responsibility is taken for any error, omission, or misstatement. This plan is for illustrative purposes only and should be used as such by any prospective purchaser. The Services Systems and appliance should have not been everaged and no guarantees as to their operating or efficiency can be applied.