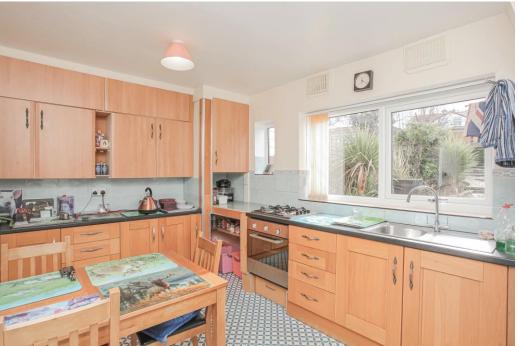

# Kitchen/Dining Room

Fitted with a range of eye level cabinets and base units and drawers with work surfaces over and an inset sink and draining board. Integrated oven and hob, space for a fridge/freezer and space for dining furniture. Window to the rear and a door to the utility.