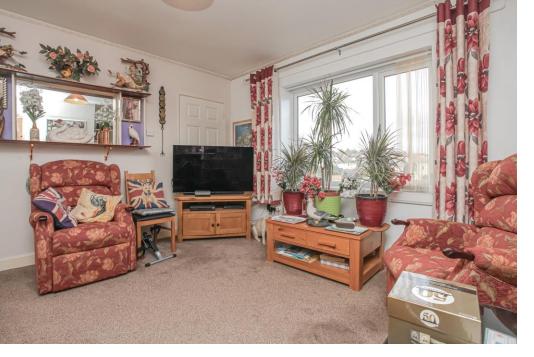

### Sitting Room

A spacious room with a window to the front and a central fireplace.