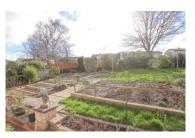

### Outside

To the front of the property there is a driveway which provides parking for two vehicles and there is a sloped pathway to the front door. There is a large garden at the rear which is laid to lawn with flower and plant borders and number of beds for growing vegetables.