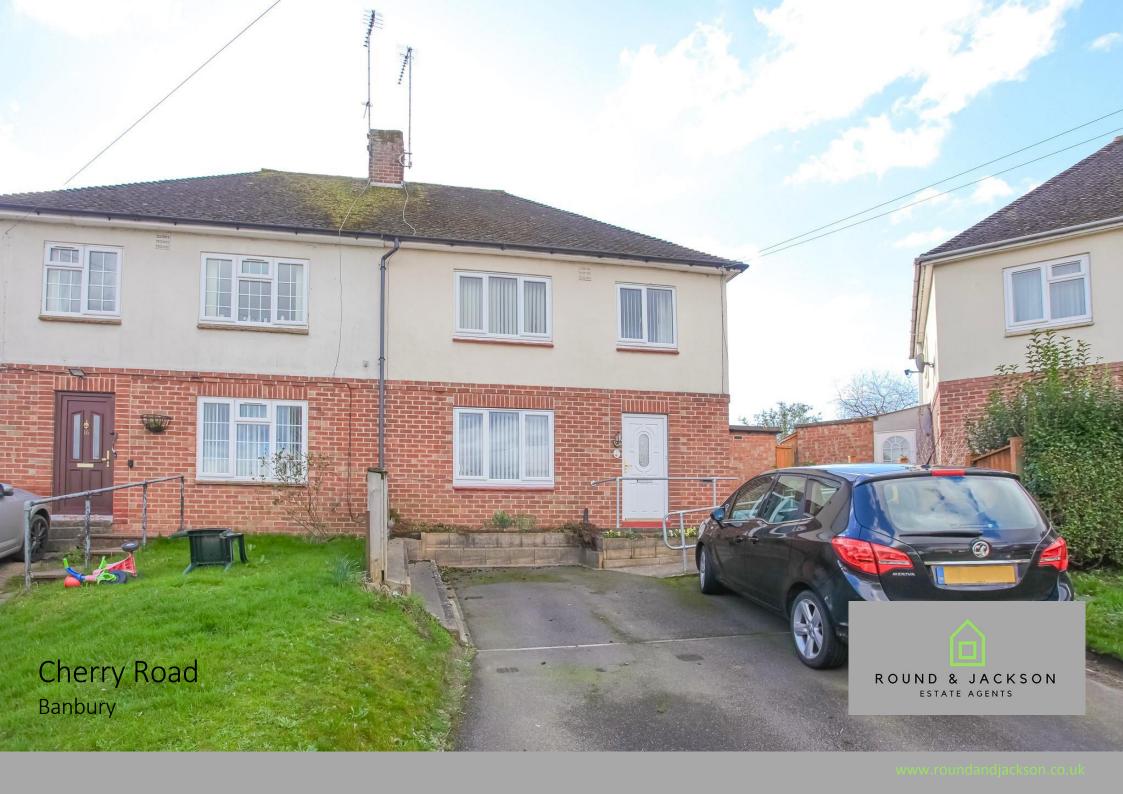

# 18 Cherry Road Banbury, Oxon, OX16 ORL

£280,000

A spacious three bedroom semi detached house with off road parking and a large rear garden located in a cul de sac location and close to amenities.

# The Property

17 Cherry Road, Banbury is a spacious three bedroom semi detached house which is located at the end of a small cul-de-sac and close to amenities. On the ground floor there is an entrance hallway, a sitting room, a kitchen/dining room and a covered passageway giving access to a cloakroom, two useful stores. On the first floor there is a landing, three bedrooms, a bathroom and separate cloakroom. To the front of the property there is a driveway which provides parking for two vehicles and to the rear there is a large garden.

### Outside

To the front of the property there is a driveway which provides parking for two vehicles and there is a sloped pathway to the front door. There is a large garden at the rear which is laid to lawn with flower and plant borders and number of beds for growing vegetables.