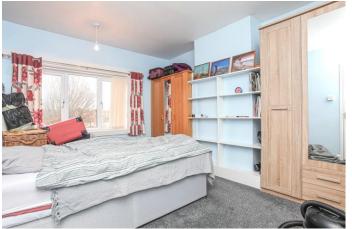

### Bedroom One

A double room with a window to the front.

### **Bedroom Two**

A double room with a window to the rear.

# **Bedroom Three**

A single room with a window to the front.