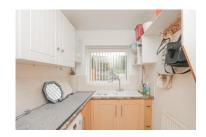

# Kitchen/Dining Room

Fitted with a range of eye level cabinets and base units and drawers with work surfaces over and an inset sink and draining board. Integrated oven and hob, space for a fridge/freezer and space for dining furniture. Window to the rear and a door to the utility.