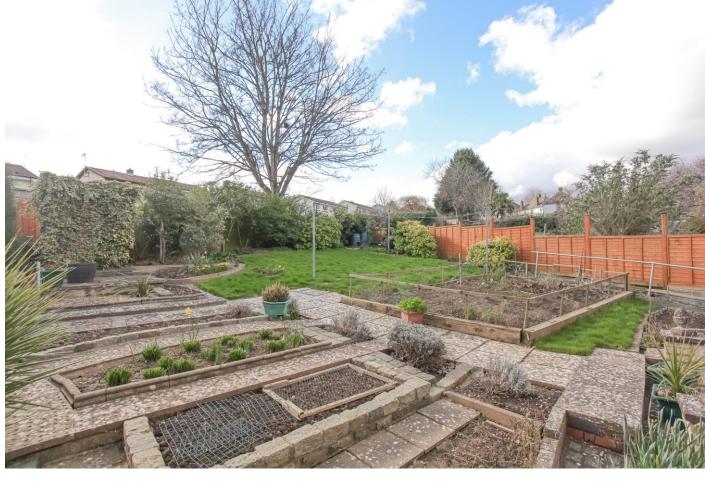

### Outside

To the front of the property there is a driveway which provides parking for two vehicles and there is a sloped pathway to the front door. There is a large garden at the rear which is laid to lawn with flower and plant borders and number of beds for growing vegetables.